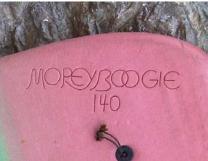

## **Morey Boogie: Production Timeline**



## **Logo Samples**



Early Signature



Stamped



"Morey" Branded



Updated stamp



Baha'i Branded





Inked



Stamped

Stamped "Morey"

## **Product Details**

| Model                       | Generation | Logo                                            | Decal                         | Identification Notes                                                             |
|-----------------------------|------------|-------------------------------------------------|-------------------------------|----------------------------------------------------------------------------------|
| Aussie                      | Gen 1      | Branded "Aussie"                                | None                          | Shorter scale (35"). Square tail.                                                |
|                             | Gen 2      | Branded "Aussie"