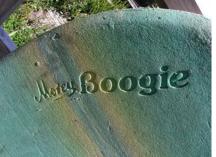

## **Morey Boogie: Production Timeline**



## **Logo Samples**



Early Signature



Stamped



"Morey" Branded



Updated stamp



Baha'i Branded





Inked



Stamped

Stamped "Morey"

## **Product Details**

| Model                       | Generation | Logo                                            | Decal                         | Identification Notes                                                             |
|-----------------------------|------------|-------------------------------------------------|-------------------------------|----------------------------------------------------------------------------------|
| Aussie                      | Gen 1      | Branded "Aussie"                                | None                          | Shorter scale (35"). Square tail.                                                |
|                             | Gen 2      | Branded "Aussie"                                | None