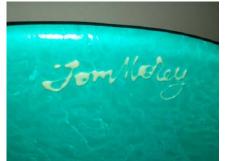

## **Product Details**

| Model                       | Generation | Logo                                            | Decal                         | Identification Notes                                                             |
|-----------------------------|------------|-------------------------------------------------|-------------------------------|----------------------------------------------------------------------------------|
| Aussie                      | Gen 1      | Branded "Aussie"                                | None                          | Shorter scale (35"). Square tail.                                                |
|                             | Gen 2      | Branded "Aussie"                                | None                          | Shorter scale (35"). Wingers and crescent tail.                                  |
| Aussie II                   | Gen 1      | Branded "Aussie"                                | None                          | Normal scale (42"). Square tail.                                                 |
|                             | Gen 2      | Branded "Aussie"                                | None                          | Normal scale (42"). Wingers and crescent tail.                                   |
| Boogie Board                | Gen 1      | None                                            | None                          | Blue-green rubber skins                                                          |
|                             | Gen 2      | Carved "Tom Morey" in cursive                   | None                          | Blue-green rubber skins                                                          |
|                             | Gen 3      | Branded "Morey"                                 | None                          | White skins. Yellow glue visible between skins.                                  |
| Jay Reale Mach 7-SS         | Gen 1      | Printed "Jay Reale Mach 7-SS Morey Boogie".     | Rainbow logo                  | Red chines                                                                       |
| Kahala                      | Gen 1      | Branded "Kahala Morey Boogie".                  | None                          | Purple/blue/pink Starcore foam.                                                  |
| Mach 1                      | Gen 1      | Branded "Morey Boogie".                         | None                          | Wingers. Pink deck, black rails and tail, no bottom skin                         |
| Mach 4                      | Gen 1      | Printed "Mach 4"                                | Rainbow logo                  | Lavender deck, scoop nose                                                        |
|                             | Gen 2      | Printed "Mach 4 Morey Boogie"                   | Rainbow logo                  | Blue deck, scoop nose                                                            |
| Mach 5                      | Gen 1      | Printed "Mach 5 by Morey Boogie"                | Rainbow logo                  | Black deck, green-yellow bottom.                                                 |
| Mach 6                      | Gen 1      | Branded "Mach 6 by Morey Boogie".               | Black bars                    | Orange tie-dye deck, blue slick bottom                                           |
|                             | Gen 2      | Branded "Mach 6 by Morey Boogie".               | Rainbow logo                  | Orange or yellow tie-dye deck, blue slick bottom                                 |
| Mach 7-7                    | Gen 1      | Branded "Mach 7-7 by Morey Boogie".             | None                          | Yellow deck, black slick bottom.                                                 |
|                             | Gen 2      | Branded "Mach 7-7 by Morey Boogie".             | Black bars                    | Yellow deck, orange Surlyn bottom. Black bar logo decal.                         |
|                             | Gen 3      | Branded "Mach 7-7 by Morey Boogie".             | Rainbow logo                  | Yellow deck, orange Surlyn bottom. Rainbow logo decal.                           |
|                             | Gen 4      | Printed "Mach 7-7 by Morey Boogie".             | Rainbow logo                  | Yellow deck, orange Surlyn bottom. Rainbow logo decal.                           |
| Mach 7-SS                   | Gen 1      | Printed "Mach 7-SS".                            | Rainbow logo                  | Oversized hand grips. Yellow deck, blue chines, black rails, orange bottom.      |
|                             | Gen 2      | Printed "Mach 7-SS by Morey Boogie".            | Rainbow logo                  | Normal sized grips with grooved ridge along chines.                              |
| Mach 7-X                    | Gen 1      | Printed "Mach 7-X by Morey Boogie".             | Rainbow logo                  | Yellow deck, black rails, orange bottom. X-Flex Core visible.                    |
|                             | Gen 2      | Printed "Mach 7-X" with large M logo.           |                               | Black deck, dark green tail, black bottom.                                       |
| Mach 8-TX                   | Gen 1      | Printed "Mach 8-TX by Morey Boogie".            | Rainbow logo                  | Green deck, black rails, silver dimpled bottom.                                  |
|                             | Gen 2      | Printed "Mach 8-TX by Morey Boogie".            | Rainbow logo                  | Blue deck, black rails, silver dimpled bottom.                                   |
| Mach 10                     | Gen 1      | Branded "Mach 10 by Morey Boogie".              | Black bars                    | No wingers. Purple or blue tie-dye deck.                                         |
|                             | Gen 2      | Branded "Mach 10 by Morey Boogie".              | Black bars                    | Small wingers. Purple, blue, or pink tie-dye deck.                               |
|                             | Gen 3      | Branded "Mach 10 by Morey Boogie".              | Rainbow logo                  | Enlarged wingers. Purple or blue tie-dye deck.                                   |
|                             | Gen 4      | Printed "Mach 10 by Morey Boogie".              | Rainbow logo                  | Enlarged wingers. Purple or blue tie-dye deck.                                   |
| Mach 11-X                   | Gen 1      | Printed "Mach 11-X by Morey Boogie".            | Rainbow logo                  | No wingers. Purple tie-dye deck.                                                 |
| Mach 11-XL                  | Gen 1      | Printed "Mach 11-XL by Morey Boogie".           | Rainbow logo                  | No wingers. Blue solid deck.                                                     |
| Mach 20 RS                  | Gen 1      | Printed "Mach 20 RS" and "Morey Boogie".        | Black bars                    | Retractable skegs. Rainbow colored vertical bar graphics on deck.                |
|                             | Gen 2      | Printed "Mach 20 RS" and "Morey Boogie".        | Rainbow logo                  | Retractable skegs. Rainbow colored zig-zag graphics on deck.                     |
| Mach 20 XL                  | Gen 1      | Printed "Mach 20 XL" and "Morey Boogie".        | Rainbow logo                  | Blue and white checkerboard graphics on deck                                     |
| Mach Gripper                | Gen 1      | Branded "Mach Gripper Morey Boogie".            | Rainbow logo                  | Textured blue-green deck, lime chines, and green-yellow bottom.                  |
| Mach SCS                    | Gen 1      | Printed "Mach SCS Morey Boogie".                | Rainbow logo                  | White deck, black rails, blue tail, silver bottom.                               |
| Mach VF                     | Gen 1      | Printed "Morey Boogie Mach VF Variable Flex".   | Rainbow logo                  | Radial flex grooves visible on deck. Black deck, green pinstripes, white bottom. |
| Mike Stewart Launch Vehicle | Gen 1      | Printed "Morey Mike Stewart LV Launch Vehicle". | MS Signature<br>w/ Big M logo | Black deck with gray center. White slick, black rails, red pinstripes.           |
| Mike Stewart Mach 7-7       | Gen 1      | Printed "Mike Stewart Mach 7-7 Morey Boogie".   | Rainbow logo                  | Black deck, orange bottom. X-Flex Core visible.                                  |
| Mini Boogie                 | Gen 1      | None                                            | None                          | Purple/blue/pink Starcore foam. Later renamed Kahala.                            |