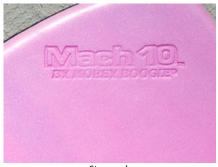

## **Product Details**

| Model                       | Generation | Logo                                            | Decal                         | Identification Notes                                                             |
|-----------------------------|------------|-------------------------------------------------|-------------------------------|----------------------------------------------------------------------------------|
| Aussie                      | Gen 1      | Branded "Aussie"                                | None                          | Shorter scale (35"). Square tail.                                                |
|                             | Gen 2      | Branded "Aussie"                                | None                          | Shorter scale (35"). Wingers and crescent tail.                                  |
| Aussie II                   | Gen 1      | Branded "Aussie"                                | None                          | Normal scale (42"). Square tail.                                                 |
|                             | Gen 2      | Branded "Aussie"                                | None                          | Normal scale (42"). Wingers and crescent tail.                                   |
| Boogie Board                | Gen 1      | None                                            | None                          | Blue-green rubber skins                                                          |
|                             | Gen 2      | Carved "Tom Morey" in cursive                   | None                          | Blue-green rubber skins                                                          |
|                             | Gen 3      | Branded "Morey"                                 | None                          | White skins. Yellow glue visible between skins.                                  |
| Jay Reale Mach 7-SS         | Gen 1      | Printed "Jay Reale Mach 7-SS Morey Boogie".     | Rainbow logo                  | Red chines                                                                       |
| Kahala                      | Gen 1      | Branded "Kahala Morey Boogie".                  | None                          | Purple/blue/pink Starcore foam.                                                  |
| Mach 1                      | Gen 1      | Branded "Morey Boogie".                         | None                          | Wingers. Pink deck, black rails and tail, no bottom skin                         |
| Mach 4                      | Gen 1      | Printed "Mach 4"                                | Rainbow logo                  | Lavender deck, scoop nose                                                        |
|                             | Gen 2      | Printed "Mach 4 Morey Boogie"                   | Rainbow logo                  | Blue deck, scoop nose                                                            |
| Mach 5                      | Gen 1      | Printed "Mach 5 by Morey Boogie"                | Rainbow logo                  | Black deck, green-yellow bottom.                                                 |
| Mach 6                      | Gen 1      | Branded "Mach 6 by Morey Boogie".               | Black bars                    | Orange tie-dye deck, blue slick bottom                                           |
|                             | Gen 2      | Branded "Mach 6 by Morey Boogie".               | Rainbow logo                  | Orange or yellow tie-dye deck, blue slick bottom                                 |
| Mach 7-7                    | Gen 1      | Branded "Mach 7-7 by Morey Boogie".             | None                          | Yellow deck, black slick bottom.                                                 |
|                             | Gen 2      | Branded "Mach 7-7 by Morey Boogie".             | Black bars                    | Yellow deck, orange Surlyn bottom. Black bar logo decal.                         |
|                             | Gen 3      | Branded "Mach 7-7 by Morey Boogie".             | Rainbow logo                  | Yellow deck, orange Surlyn bottom. Rainbow logo decal.                           |
|                             | Gen 4      | Printed "Mach 7-7 by Morey Boogie".             | Rainbow logo                  | Yellow deck, orange Surlyn bottom. Rainbow logo decal.                           |
| Mach 7-SS                   | Gen 1      | Printed "Mach 7-SS".                            | Rainbow logo                  | Oversized hand grips. Yellow deck, blue chines, black rails, orange bottom.      |
|                             | Gen 2      | Printed "Mach 7-SS by Morey Boogie".            | Rainbow logo                  | Normal sized grips with grooved ridge along chines.                              |
| Mach 7-X                    | Gen 1      | Printed "Mach 7-X by Morey Boogie".             | Rainbow logo                  | Yellow deck, black rails, orange bottom. X-Flex Core visible.                    |
|                             | Gen 2      | Printed "Mach 7-X" with large M logo.           |                               | Black deck, dark green tail, black bottom.                                       |
| Mach 8-TX                   | Gen 1      | Printed "Mach 8-TX by Morey Boogie".            | Rainbow logo                  | Green deck, black rails, silver dimpled bottom.                                  |
|                             | Gen 2      | Printed "Mach 8-TX by Morey Boogie".            | Rainbow logo                  | Blue deck, black rails, silver dimpled bottom.                                   |
| Mach 10                     | Gen 1      | Branded "Mach 10 by Morey Boogie".              | Black bars                    | No wingers. Purple or blue tie-dye deck.                                         |
|                             | Gen 2      | Branded "Mach 10 by Morey Boogie".              | Black bars                    | Small wingers. Purple, blue, or pink tie-dye deck.                               |
|                             | Gen 3      | Branded "Mach 10 by Morey Boogie".              | Rainbow logo                  | Enlarged wingers. Purple or blue tie-dye deck.                                   |
|                             | Gen 4      | Printed "Mach 10 by Morey Boogie".              | Rainbow logo                  | Enlarged wingers. Purple or blue tie-dye deck.                                   |
| Mach 11-X                   | Gen 1      | Printed "Mach 11-X by Morey Boogie".            | Rainbow logo                  | No wingers. Purple tie-dye deck.                                                 |
| Mach 11-XL                  | Gen 1      | Printed "Mach 11-XL by Morey Boogie".           | Rainbow logo                  | No wingers. Blue solid deck.                                                     |
| Mach 20 RS                  | Gen 1      | Printed "Mach 20 RS" and "Morey Boogie".        | Black bars                    | Retractable skegs. Rainbow colored vertical bar graphics on deck.                |
|                             | Gen 2      | Printed "Mach 20 RS" and "Morey Boogie".        | Rainbow logo                  | Retractable skegs. Rainbow colored zig-zag graphics on deck.                     |
| Mach 20 XL                  | Gen 1      | Printed "Mach 20 XL" and "Morey Boogie".        | Rainbow logo                  | Blue and white checkerboard graphics on deck                                     |
| Mach Gripper                | Gen 1      | Branded "Mach Gripper Morey Boogie".            | Rainbow logo                  | Textured blue-green deck, lime chines, and green-yellow bottom.                  |
| Mach SCS                    | Gen 1      | Printed "Mach SCS Morey Boogie".                | Rainbow logo                  | White deck, black rails, blue tail, silver bottom.                               |
| Mach VF                     | Gen 1      | Printed "Morey Boogie Mach VF Variable Flex".   | Rainbow logo                  | Radial flex grooves visible on deck. Black deck, green pinstripes, white bottom. |
| Mike Stewart Launch Vehicle | Gen 1      | Printed "Morey Mike Stewart LV Launch Vehicle". | MS Signature<br>w/ Big M logo | Black deck with gray center. White slick, black rails, red pinstripes.           |
| Mike Stewart Mach 7-7       | Gen 1      | Printed "Mike Stewart Mach 7-7 Morey Boogie".   | Rainbow logo                  | Black deck, orange bottom. X-Flex Core visible.                                  |
| Mini Boogie                 | Gen 1      | None                                            | None                          | Purple/blue/pink Starcore foam. Later renamed Kahala.                            |