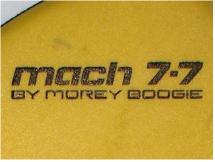

## **Product Details**

| Model                       | Generation | Logo                                            | Decal                         | Identification Notes                                                             |
|-----------------------------|------------|-------------------------------------------------|-------------------------------|----------------------------------------------------------------------------------|
| Aussie                      | Gen 1      | Branded "Aussie"                                | None                          | Shorter scale (35"). Square tail.                                                |
|                             | Gen 2      | Branded "Aussie"                                | None                          | Shorter scale (35"). Wingers and crescent tail.                                  |
| Aussie II                   | Gen 1      | Branded "Aussie"                                | None                          | Normal scale (42"). Square tail.                                                 |
|                             | Gen 2      | Branded "Aussie"                                | None                          | Normal scale (42"). Wingers and crescent tail.                                   |
| Boogie Board                | Gen 1      | None                                            | None                          | Blue-green rubber skins                                                          |
|                             | Gen 2      | Carved "Tom Morey" in cursive                   | None                          | Blue-green rubber skins                                                          |
|                             | Gen 3      | Branded "Morey"                                 | None                          | White skins. Yellow glue visible between skins.                                  |
| Jay Reale Mach 7-SS         | Gen 1      | Printed "Jay Reale Mach 7-SS Morey Boogie".     | Rainbow logo                  | Red chines                                                                       |
| Kahala                      | Gen 1      | Branded "Kahala Morey Boogie".                  | None                          | Purple/blue/pink Starcore foam.                                                  |
| Mach 1                      | Gen 1      | Branded "Morey Boogie".                         | None                          | Wingers. Pink deck, black rails and tail, no bottom skin                         |
| Mach 4                      | Gen 1      | Printed "Mach 4"                                | Rainbow logo                  | Lavender deck, scoop nose                                                        |
|                             | Gen 2      | Printed "Mach 4 Morey Boogie"                   | Rainbow logo                  | Blue deck, scoop nose                                                            |
| Mach 5                      | Gen 1      | Printed "Mach 5 by Morey Boogie"                | Rainbow logo                  | Black deck, green-yellow bottom.                                                 |
| Mach 6                      | Gen 1      | Branded "Mach 6 by Morey Boogie".               | Black bars                    | Orange tie-dye deck, blue slick bottom                                           |
|                             | Gen 2      | Branded "Mach 6 by Morey Boogie".               | Rainbow logo                  | Orange or yellow tie-dye deck, blue slick bottom                                 |
| Mach 7-7                    | Gen 1      | Branded "Mach 7-7 by Morey Boogie".             | None                          | Yellow deck, black slick bottom.                                                 |
|                             | Gen 2      | Branded "Mach 7-7 by Morey Boogie".             | Black bars                    | Yellow deck, orange Surlyn bottom. Black bar logo decal.                         |
|                             | Gen 3      | Branded "Mach 7-7 by Morey Boogie".             | Rainbow logo                  | Yellow deck, orange Surlyn bottom. Rainbow logo decal.                           |
|                             | Gen 4      | Printed "Mach 7-7 by Morey Boogie".             | Rainbow logo                  | Yellow deck, orange Surlyn bottom. Rainbow logo decal.                           |
| Mach 7-SS                   | Gen 1      | Printed "Mach 7-SS".                            | Rainbow logo                  | Oversized hand grips. Yellow deck, blue chines, black rails, orange bottom.      |
|                             | Gen 2      | Printed "Mach 7-SS by Morey Boogie".            | Rainbow logo                  | Normal sized grips with grooved ridge along chines.                              |
| Mach 7-X                    | Gen 1      | Printed "Mach 7-X by Morey Boogie".             | Rainbow logo                  | Yellow deck, black rails, orange bottom. X-Flex Core visible.                    |
|                             | Gen 2      | Printed "Mach 7-X" with large M logo.           |                               | Black deck, dark green tail, black bottom.                                       |
| Mach 8-TX                   | Gen 1      | Printed "Mach 8-TX by Morey Boogie".            | Rainbow logo                  | Green deck, black rails, silver dimpled bottom.                                  |
|                             | Gen 2      | Printed "Mach 8-TX by Morey Boogie".            | Rainbow logo                  | Blue deck, black rails, silver dimpled bottom.                                   |
| Mach 10                     | Gen 1      | Branded "Mach 10 by Morey Boogie".              | Black bars                    | No wingers. Purple or blue tie-dye deck.                                         |
|                             | Gen 2      | Branded "Mach 10 by Morey Boogie".              | Black bars                    | Small wingers. Purple, blue, or pink tie-dye deck.                               |
|                             | Gen 3      | Branded "Mach 10 by Morey Boogie".              | Rainbow logo                  | Enlarged wingers. Purple or blue tie-dye deck.                                   |
|                             | Gen 4      | Printed "Mach 10 by Morey Boogie".              | Rainbow logo                  | Enlarged wingers. Purple or blue tie-dye deck.                                   |
| Mach 11-X                   | Gen 1      | Printed "Mach 11-X by Morey Boogie".            | Rainbow logo                  | No wingers. Purple tie-dye deck.                                                 |
| Mach 11-XL                  | Gen 1      | Printed "Mach 11-XL by Morey Boogie".           | Rainbow logo                  | No wingers. Blue solid deck.                                                     |
| Mach 20 RS                  | Gen 1      | Printed "Mach 20 RS" and "Morey Boogie".        | Black bars                    | Retractable skegs. Rainbow colored vertical bar graphics on deck.                |
|                             | Gen 2      | Printed "Mach 20 RS" and "Morey Boogie".        | Rainbow logo                  | Retractable skegs. Rainbow colored zig-zag graphics on deck.                     |
| Mach 20 XL                  | Gen 1      | Printed "Mach 20 XL" and "Morey Boogie".        | Rainbow logo                  | Blue and white checkerboard graphics on deck                                     |
| Mach Gripper                | Gen 1      | Branded "Mach Gripper Morey Boogie".            | Rainbow logo                  | Textured blue-green deck, lime chines, and green-yellow bottom.                  |
| Mach SCS                    | Gen 1      | Printed "Mach SCS Morey Boogie".                | Rainbow logo                  | White deck, black rails, blue tail, silver bottom.                               |
| Mach VF                     | Gen 1      | Printed "Morey Boogie Mach VF Variable Flex".   | Rainbow logo                  | Radial flex grooves visible on deck. Black deck, green pinstripes, white bottom. |
| Mike Stewart Launch Vehicle | Gen 1      | Printed "Morey Mike Stewart LV Launch Vehicle". | MS Signature<br>w/ Big M logo | Black deck with gray center. White slick, black rails, red pinstripes.           |
| Mike Stewart Mach 7-7       | Gen 1      | Printed "Mike Stewart Mach 7-7 Morey Boogie".   | Rainbow logo                  | Black deck, orange bottom. X-Flex Core visible.                                  |
| Mini Boogie                 | Gen 1      | None                                            | None                          | Purple/blue/pink Starcore foam. Later renamed Kahala.                            |