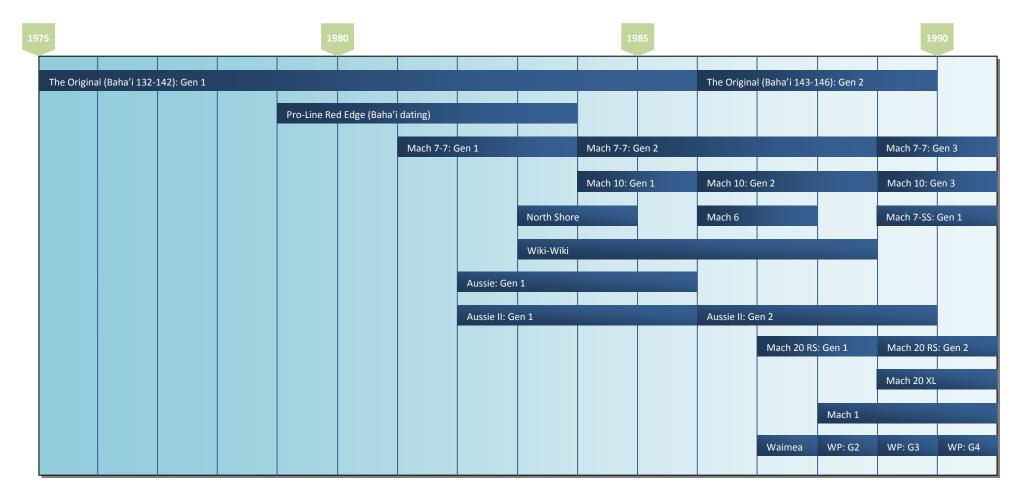

## **Morey Boogie: Production Timeline**



## **Logo Samples**



Early Signature



Stamped



"Morey" Branded



Updated stamp



Baha'i Branded





Inked



Stamped

Stamped "Morey"

## **Product Details**

| Model                       | Generation | Logo                                            | Decal                         | Identification Notes                                                             |
|-----------------------------|------------|-------------------------------------------------|-------------------------------|----------------------------------------------------------------------------------|
| Aussie                      | Gen 1      | Branded "Aussie"                                | None                          | Shorter scale (35"). Square tail.                                                |